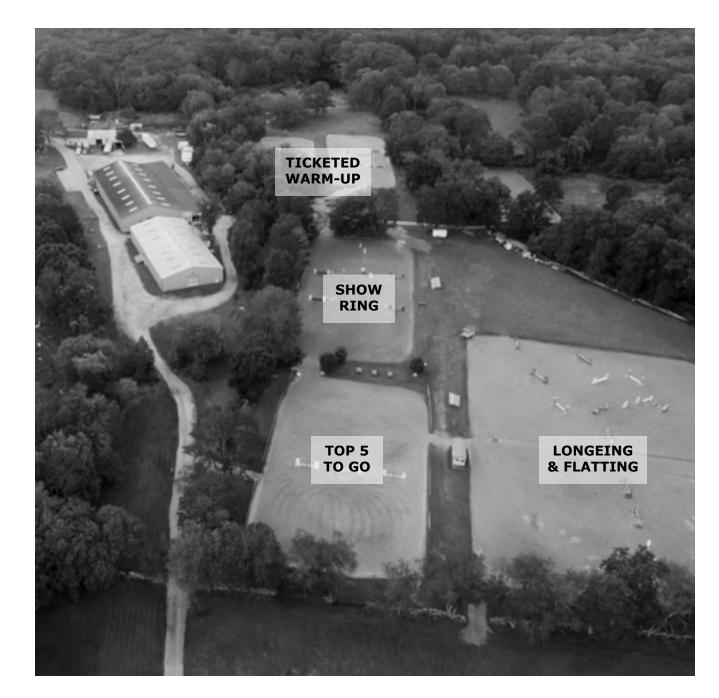

aicey Richardson 8th – Olivia Aull 9th – Francesca Giarrusso 10th – Teagan Owens HIPS

## 2021 RIEC RESULTS Adult Mini Classic



#### CHAMPION

*Kelly Thies, Cranston, RI* Trainer – Bob Graham

#### **RESERVE CHAMPION**

Kenna Rooney, Westfor∂, MA Trainer – Chelsea Francis 3rd – Courtney Lemois 4th – Nancy Wiens 5th – Leah Shedd 6th – Grace McWilliam 7th – Hallie Manchesler 8th – Callie Jackson 9th – Laura Orlando 10th – Beth Sylvia

# SURVICES - SMOOTHES - SOFTENS

## TO BE THE BEST. YOU HAVE TO LOOK THE BEST! MANE - TAIL - BRAIDS

Available at your favorite Tack & Feed store or online



WET OR DR

H & R. HA. (224

EQYSS GROOMING PRODUCTS info@eqyss.com f © C GUARANTEED 800.526.7469 EQyss.com Scan For More Info



27

CHAMPIONSHIPS

ITATION

О Ш .

н

Ц

2 2

0

2022 RIEC Show Grounds



#### TICKET RING OPEN ALL DAY - TICKETS ARE \$25 EACH

#### – DIRECTIONS –

From I-95 N or S, take exit 88 onto 117 N. In 1.58 miles, turn left onto Gales Ferry Road. Gales Ferry Road becomes Long Cove Road. Mystic Valley Hunt Club is on the left – 645 Long Cove Road, Gales Ferry, CT, 06335

| C BHODE ISLA.