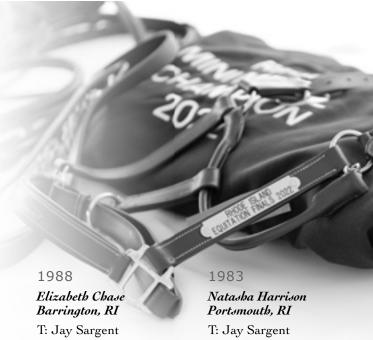

#### 1982

#### Hillary Vars Ashaway, RI

T: Beverly G. Vars Reserve Champion: Natasha Harrison Bristol, RI T: Jay Sargent