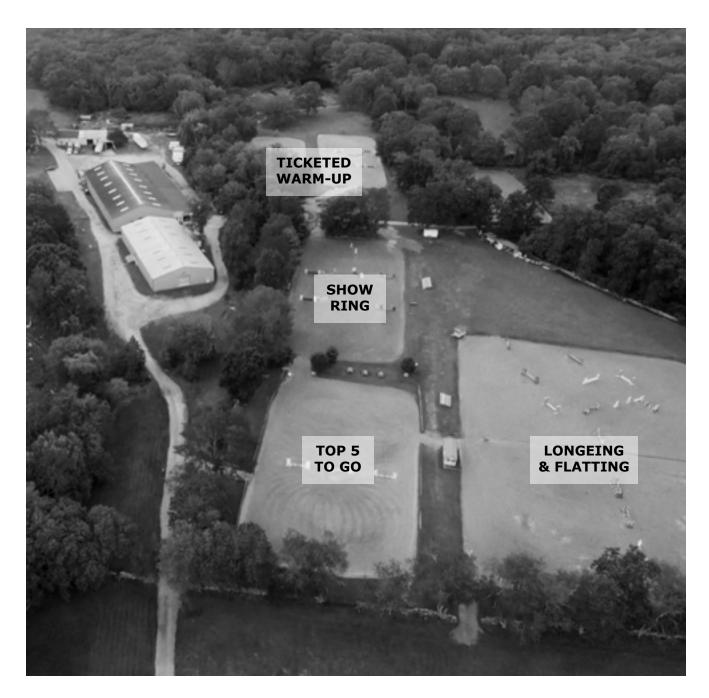

& Martha Chenelle

Reserve Champion: Lindsey Rounsaville Hillsborough, CA

T: Devon Bessette

#### 2008

#### Andrea L. Vieira Westport, MA

T: Jay Sargent Reserve Champion: Shana Johnson Foster, RI

T: Karen Johnson

#### 2007

#### Deborah LaMontagne Harrisville, RI

T: Karen Quirk Johnson

Reserve Champion: Mary Beth Hendrick Richmond, RI

T: Beverly G. Vars & Hillary V. Whelan

#### 2006

#### Lisa Westerberg Wakefield, RI

T: Beverly G. Vars & Hillary V. Whelan

Reserve Champion: Elizabeth Palmer Bourne, MA

T: Tom Hern

#### 2005

#### Kristin McCuin Quincy, MA

T: Phyllis Cervelli Reserve Champion: Amy Coroso Hebron, CT

T: Armand Chenelle

#### 2004

#### Jackie Bialo Proviдence, RI

T: Rindy Clemmy Reserve Champion: Gina Virga Shrewsbury, MA

T: Armand Chenelle

## Show Grounds



TICKET RING OPEN ALL DAY — TICKETS ARE \$25 EACH

#### DIRECTIONS —

From I-95 N or S, take exit 88 onto 117 N.

In 1.58 miles, turn left onto Gales Ferry Road. Gales Ferry Road becomes Long Cove Road. Mystic Valley Hunt Club is on the left – 645 Long Cove Road, Gales Ferry, CT, 06335



Entries close the Wednesday before the show Post entries will NOT be accepted.

ONLY ONE RIDER PER ENTRY BLANK!

DATE:

Send entries to Kara Quigley at: www.horseshowing.com 1 Conifer Road, Rindge, NH 03461 Email: kara.quigley@ymail.com

| Horse Name